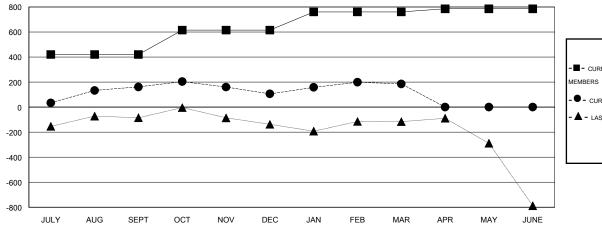

#### GOALS AND ACTUAL MEMBERS CUMULATIVE

| <b>■-</b> c | URRENT YEAR GOALS FOR NEW |
|-------------|---------------------------|
| /FMRFI      | 28                        |

- CURRENT YEAR ACTUAL MEMBERS

- ▲ - LAST YEAR ACTUAL MEMBERS

| DROPPED CLUBS: 2 |     |
|------------------|-----|
| DROPPED MEMBERS  |     |
| DECEASED         | 8   |
| CLUB CANCELLED   | 40  |
| OTHER            | 357 |
| TOTAL            | 405 |

# GMT: KAMLESH JAIN LOCATION INDIA GMT CA 6

| Clubs                 |                  |           |                  |                  | Members               |                    |                                     |                    |                  |
|-----------------------|------------------|-----------|------------------|------------------|-----------------------|--------------------|-------------------------------------|--------------------|------------------|
| RESULTS FOR 2015-2016 |                  |           |                  |                  | RESULTS FOR 2015-2016 |                    |                                     |                    |                  |
| QUARTER               | NEW CLUB<br>GOAL | NEW CLUBS | DROPPED<br>CLUBS | NET<br>GAIN/LOSS | QUARTER               | NEW MEMBER<br>GOAL | CHARTER AND<br>NEW MEMBERS<br>ADDED | DROPPED<br>MEMBERS | NET<br>GAIN/LOSS |
| JULY/AUG/SEPT         | 3                | 2         | 0                | 2                | JULY/AUG/SEPT         | 420                | 309                                 | 148                | 161              |
| OCT/NOV/DEC           | 2                | 0         | 2                | -2               | OCT/NOV/DEC           | 195                | 112                                 | 167                | -55              |
| JAN/FEB/MAR           | 2                | 1         | 0                | 1                | JAN/FEB/MAR           | 145                | 169                                 | 90                 | 79               |
| APR/MAY/JUNE          | 1                | 0         | 0                | 0                | APR/MAY/JUNE          | 25                 | 0                                   | 0                  | 0                |