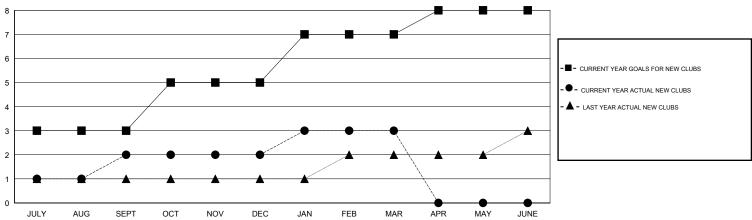

### GOALS AND ACTUAL NEW CLUBS CUMULATIVE

# GMT: KAMLESH JAIN LOCATION INDIA GMT CA 6

| Clubs                 |                  |           |                  |                  | Members               |                    |                                     |                    |                  |
|-----------------------|------------------|-----------|------------------|------------------|-----------------------|--------------------|-------------------------------------|--------------------|------------------|
| RESULTS FOR 2015-2016 |                  |           |                  |                  | RESULTS FOR 2015-2016 |                    |                                     |                    |                  |
| QUARTER               | NEW CLUB<br>GOAL | NEW CLUBS | DROPPED<br>CLUBS | NET<br>GAIN/LOSS | QUARTER               | NEW MEMBER<br>GOAL | CHARTER AND<br>NEW MEMBERS<br>ADDED | DROPPED<br>MEMBERS | NET<br>GAIN/LOSS |
| JULY/AUG/SEPT         | 3                | 2         | 0                | 2                | JULY/AUG/SEPT         | 420                | 309                                 | 148                | 161              |
| OCT/NOV/DEC           | 2                | 0         | 2                | -2               | OCT/NOV/DEC           | 195                | 112                                 | 167                | -55              |
| JAN/FEB/MAR           | 2                | 1         | 0                | 1                | JAN/FEB/MAR           | 145                | 169                                 | 90                 | 79               |
| APR/MAY/JUNE          | 1                | 0         | 0                | 0                | APR/MAY/JUNE          | 25                 | 0                                   | 0                  | 0                |